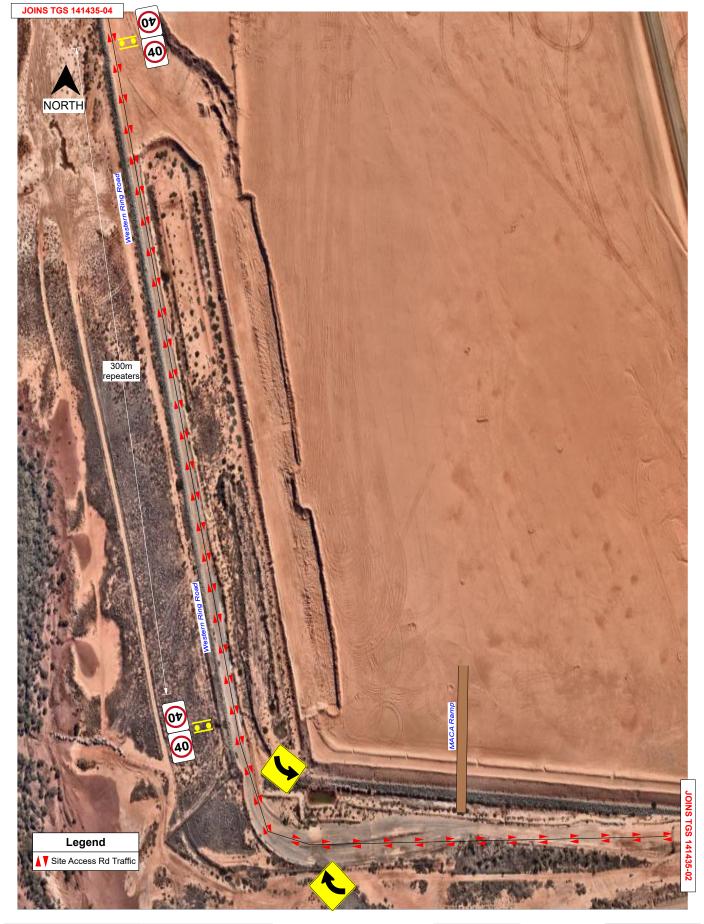

AUS Traffic Management accepts no liability for alterations and/or the use of this diagram not expressly authorised by AUS Traffic Management

TMP No:

Drawing No: 141435-02 R7

Not to scale

Western Ring SOUTH Lumsden Point, Wedgefield 40kph posted speed Reviewed by:

Matthew Colemar
AWTM #23-48371-03

Drawn by:
Enzo Duca

AUS Traffic Management accepts no liability for alterations and/or the use of this diagram not expressly authorised by AUS Traffic Management

This diagram is intended for works operated by PILBARA PORTS.

TMP No:
Drawing No: 141435-03 R7

Not to scale

Western Ring MACA SERVICE RD Lumsden Point, Wedgefield 40kph posted speed

AUS Traffic Management accepts no liability for alterations and/or the use of this diagram not expressly authorised by AUS Traffic Management