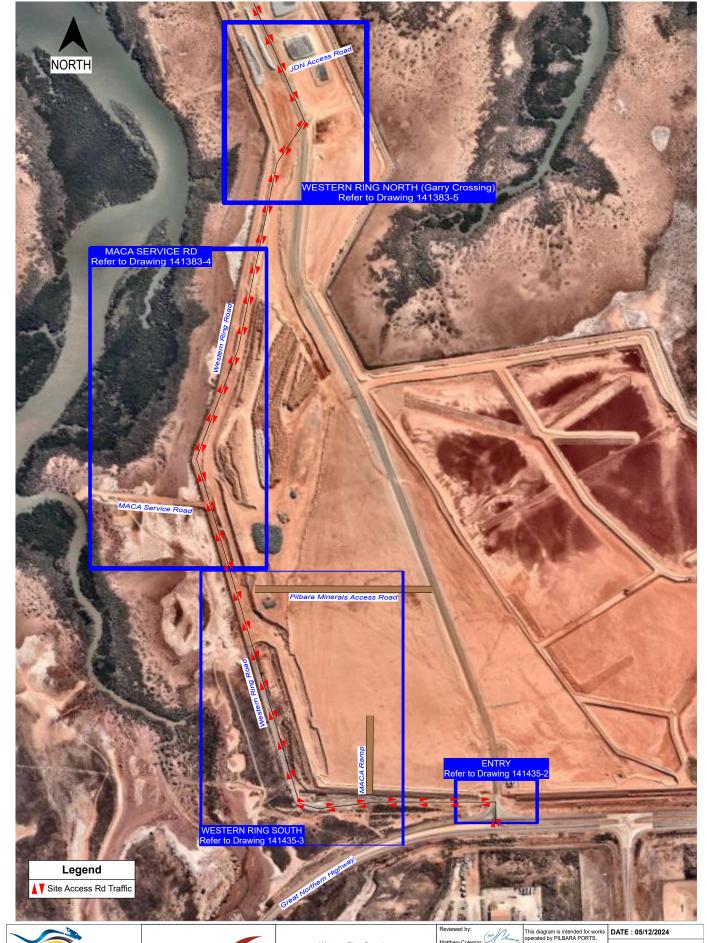

Western Ring Overview Lumsden Point, Wedgefield 40kph posted speed

Matthew Colemar AWTM #23-48371-03

AUS Traffic Management accepts no liability for alterations and/or the use of this diagram not expressly authorised by AUS Traffic Management