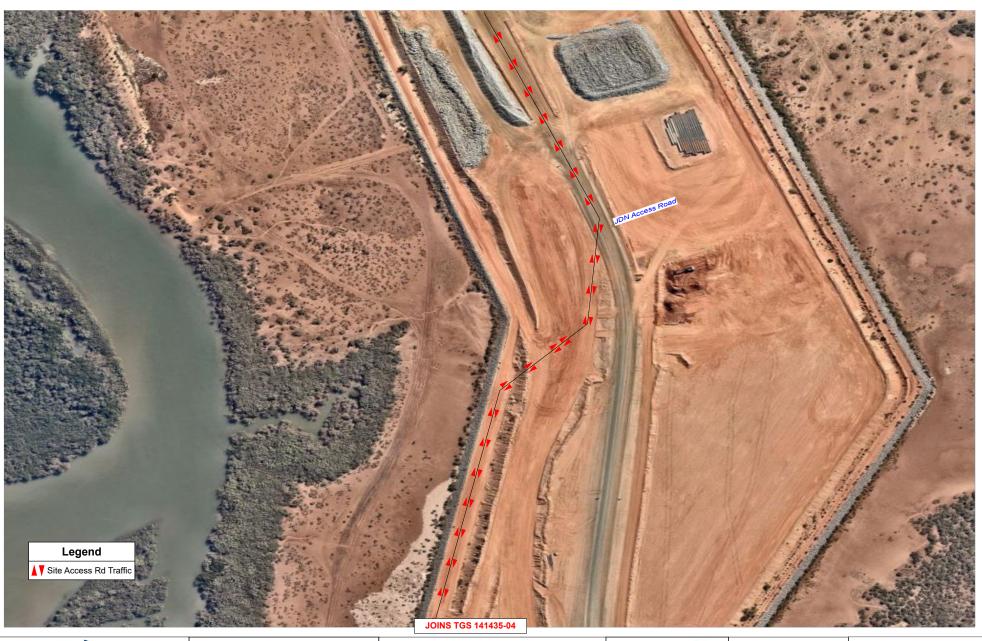

TMP No:
Drawing No: 141435-03 R7

Not to scale

Western Ring MACA SERVICE RD Lumsden Point, Wedgefield 40kph posted speed

AUS Traffic Management accepts no liability for alterations and/or the use of this diagram not expressly authorised by AUS Traffic Management