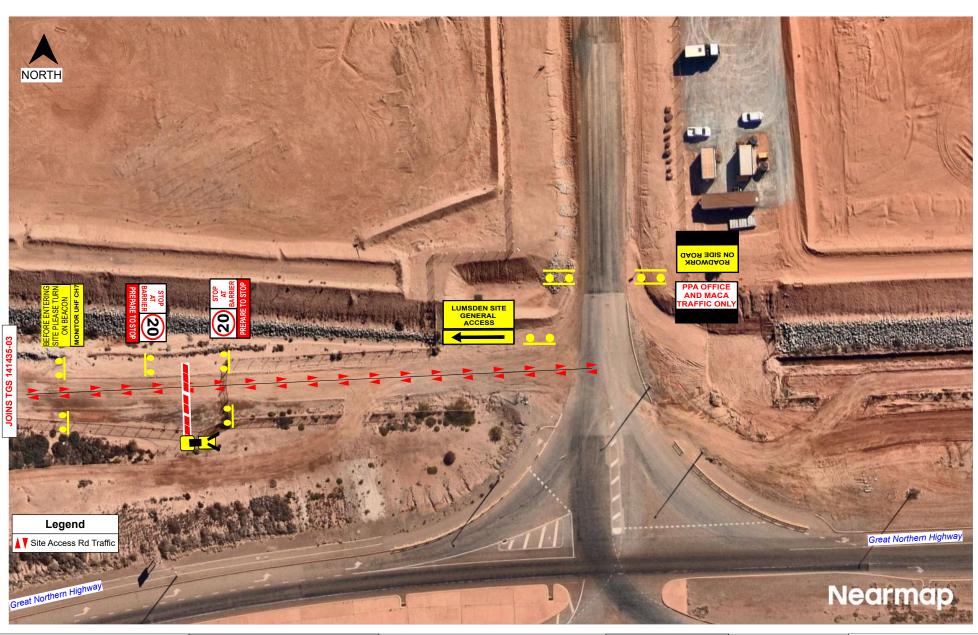

TMP No:

Drawing No: 141435-01 R7 Not to scale

Western Ring Entry Point Lumsden Point, Wedgefield 40kph posted speed

Reviewed by:

Matthew Coleman AWTM #23-48371-03

Drawn by :

Enzo Duca AWTM #22-44284-03

This diagram is intended for works operated by PILBARA PORTS.