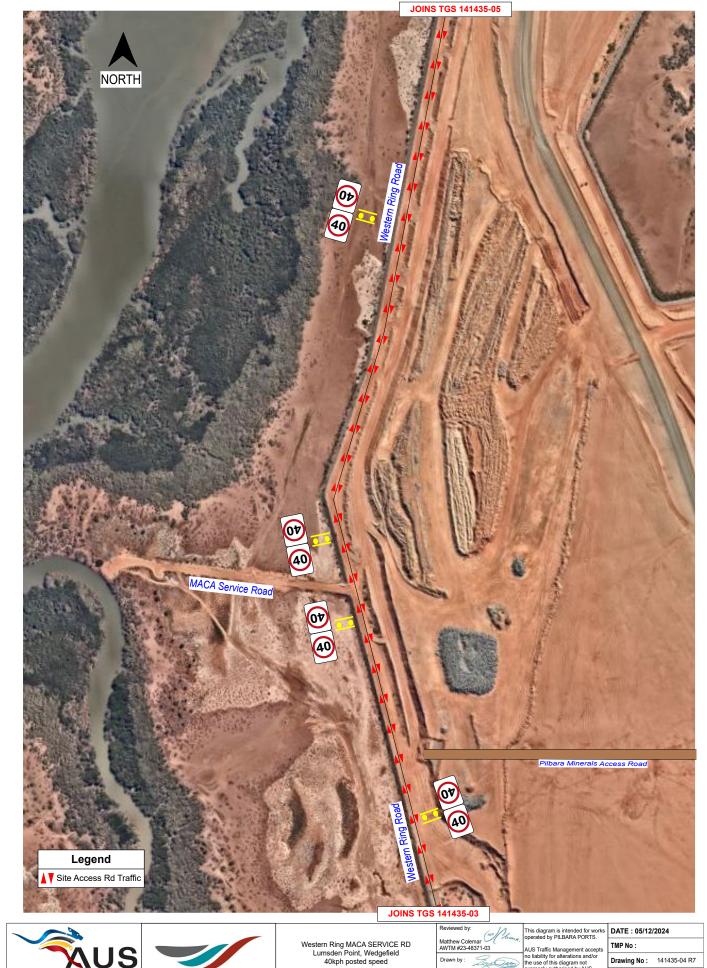

TMP No:
Drawing No: 141435-03 R7

Not to scale

Western Ring MACA SERVICE RD Lumsden Point, Wedgefield 40kph posted speed

AUS Traffic Management accepts no liability for alterations and/or the use of this diagram not expressly authorised by AUS Traffic Management

Not to scale

Western Ring NORTH (Garry Crossing) Lumsden Point, Wedgefield 40kph posted speed Reviewed by:

Matthew Coleman
AWTM #23-48371-03

Drawn by :

Enzo Duca AWTM #22-44284-03 This diagram is intended for works operated by PILBARA PORTS.

AUS Traffic Management accepts no liability for alterations and/or the use of this diagram not expressly authorised by AUS Traffic Management

DATE: 05/12/2024

MP No:

Drawing No: 141435-05 R7

Not to scale